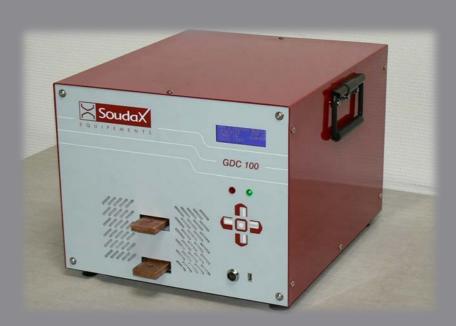

### **EQUIPMENT**

Portable GDC 100 Joules\*

GDC 300 Joules

Parallel welding handle SHUNTER

<sup>\*</sup> For tab with a thickness below 0,2mm