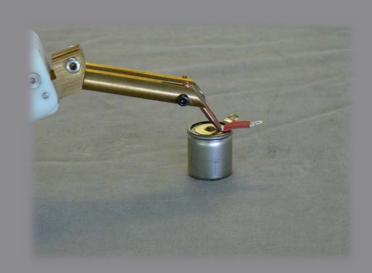

## **REPAIR**

### **EQUIPMENT**

Portable GDC 100 Joules\*

GDC 300 Joules

Parallel welding handle SHUNTER

<sup>\*</sup> For tab with a thickness below 0,2mm