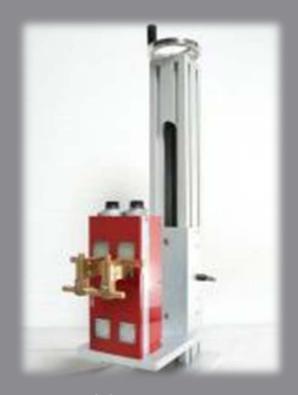

### For small production rate

Capacitor discharge generator

Double pneumatic welding head 10 daN\*

<sup>\*</sup> The welding head can be installed on an adjustable support (optional)