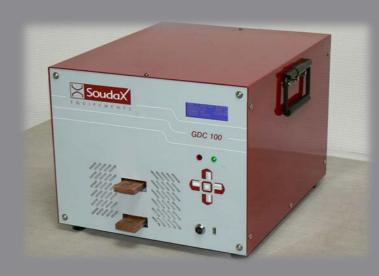

### **EQUIPMENT**

Portable GDC 100 Joules\*

GDC 300 Joules

Parallel welding handle SHUNTER

<sup>\*</sup> For tab with a thickness below 0,2mm