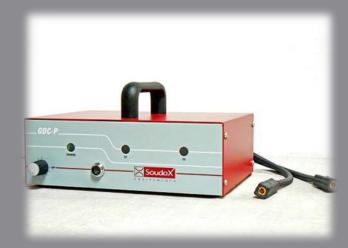

## **REPAIR**

### **EQUIPMENT**

Portable GDC 100 Joules\*

GDC 300 Joules

Parallel welding handle SHUNTER

<sup>\*</sup> For tab with a thickness below 0,2mm