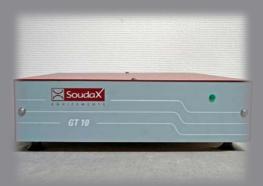

### **EQUIPMENT**

Portable GDC 100 Joules\*

GDC 300 Joules

Parallel welding handle SHUNTER

<sup>\*</sup> For tab with a thickness below 0,2mm