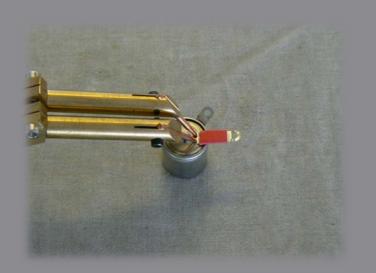

## **REPAIR**

### **EQUIPMENT**

Portable GDC 100 Joules\*

GDC 300 Joules

Parallel welding handle SHUNTER

<sup>\*</sup> For tab with a thickness below 0,2mm