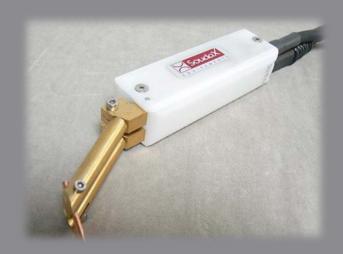

### **EQUIPMENT**

Portable GDC 100 Joules\*

GDC 300 Joules

Parallel welding handle SHUNTER

<sup>\*</sup> For tab with a thickness below 0,2mm